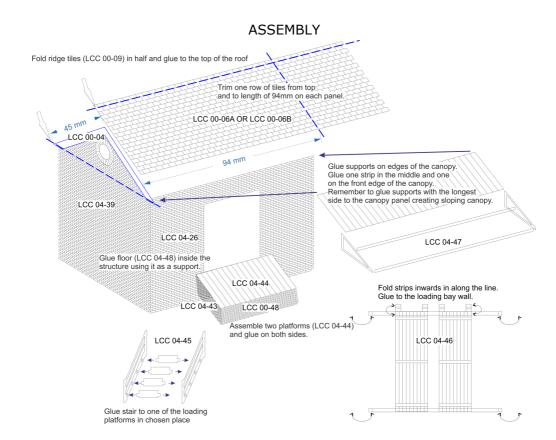

## Bundle contains:

- 1x LCC 00-04
- 1x LCC 00-06A
- 1x LCC 00-06B
- 1x LCC 00-09
- 2x LCC 00-48
- 2x LCC 04-26
- 2x LCC 04-39
- 2x LCC 01-33
  2x LCC 04-43
- 2x LCC 04-44
- 1x LCC 04-45
- 2x LCC 04-46
- 2x LCC 04-47
- 1x LCC 04-48

This kit includes elements which can be used to assemble a small goods shed.

Footprint:

Width: 124mm

Length: 91mm

For more instruction go to manual which you can download form our website www.lcut.co.uk